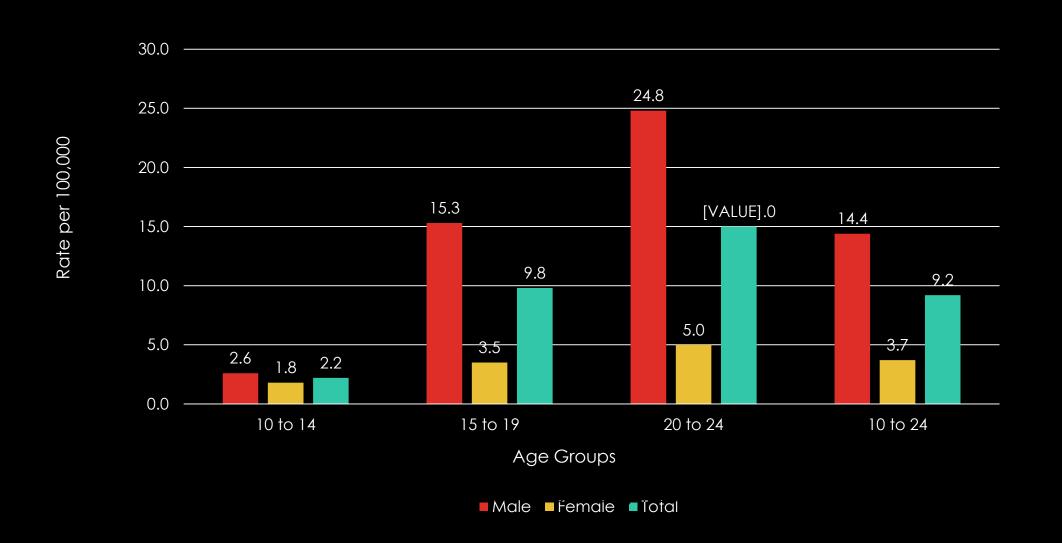

UTH SUICIDE IN MI, 2011–2015

| Age Group | 2011 |      | 2012 |      | 2013 |      | 2014 |      | 2015 |      |
|-----------|------|------|------|------|------|------|------|------|------|------|
|           | Ν    | Rate | Ν    | Rate | Ν    | Rate | N    | Rate | N    | Rate |
| 10-14     | 10   | 1.5  | 15   | 2.3  | 17   | 2.6  | 20   | 3.1  | 16   | 2.5  |
| 15-19     | 61   | 8.5  | 71   | 10.2 | 72   | 10.5 | 68   | 10.1 | 71   | 10.6 |
| 20-24     | 97   | 13.9 | 109  | 15.2 | 106  | 14.6 | 121  | 16.5 | 116  | 16.1 |
| Total     | 168  | 8.1  | 195  | 9.4  | 195  | 9.4  | 209  | 10.2 | 203  | 10.0 |

#### SUICIDE RATES IN YOUTH/YOUNG ADULTS AGES 10 –24, MI 2011–2015

**■** 10-14 **■** 15-19 **■** 20-24



# SUICIDE RATES AMONG YOUTH/YOUNG ADULTS BY AGE AND GENDER, MI 2010–2014



# SUICIDE RATES AMONG YOUTH/YOUNG ADULTS BY RACE/ETHNICITY, MI 2010–2014



# SUICIDE METHOD, YOUTH/YOUNG ADULTS AGES 10–24, MI 2010 –2014



### CONTINUUM OF PREVENTION

Mental Health



Public Health

BEREAVEMENT SUPPORT