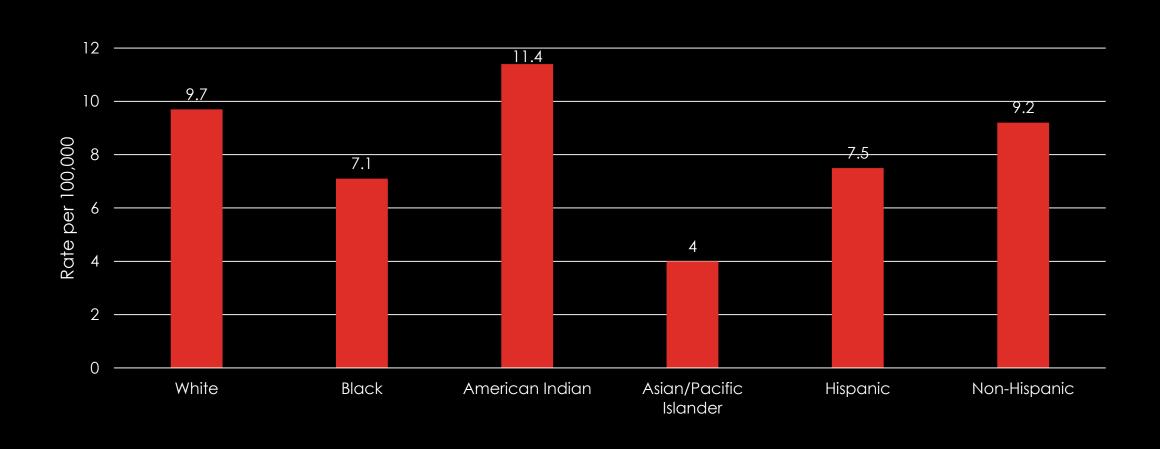

|      | 2014 |      | 2015 |      |
|-----------|------|------|------|------|------|------|------|------|------|------|
|           | Ν    | Rate | Ν    | Rate | Ν    | Rate | N    | Rate | N    | Rate |
| 10-14     | 10   | 1.5  | 15   | 2.3  | 17   | 2.6  | 20   | 3.1  | 16   | 2.5  |
| 15-19     | 61   | 8.5  | 71   | 10.2 | 72   | 10.5 | 68   | 10.1 | 71   | 10.6 |
| 20-24     | 97   | 13.9 | 109  | 15.2 | 106  | 14.6 | 121  | 16.5 | 116  | 16.1 |
| Total     | 168  | 8.1  | 195  | 9.4  | 195  | 9.4  | 209  | 10.2 | 203  | 10.0 |

#### SUICIDE RATES IN YOUTH/YOUNG ADULTS AGES 10 –24, MI 2011–2015

**■** 10-14 **■** 15-19 **■** 20-24



# SUICIDE RATES AMONG YOUTH/YOUNG ADULTS BY AGE AND GENDER, MI 2010–2014



# SUICIDE RATES AMONG YOUTH/YOUNG ADULTS BY RACE/ETHNICITY, MI 2010–2014



# SUICIDE METHOD, YOUTH/YOUNG ADULTS AGES 10–24, MI 2010 –2014



### CONTINUUM OF PREVENTION

Mental Health



Public Health

BEREAVEMENT SUPPORT