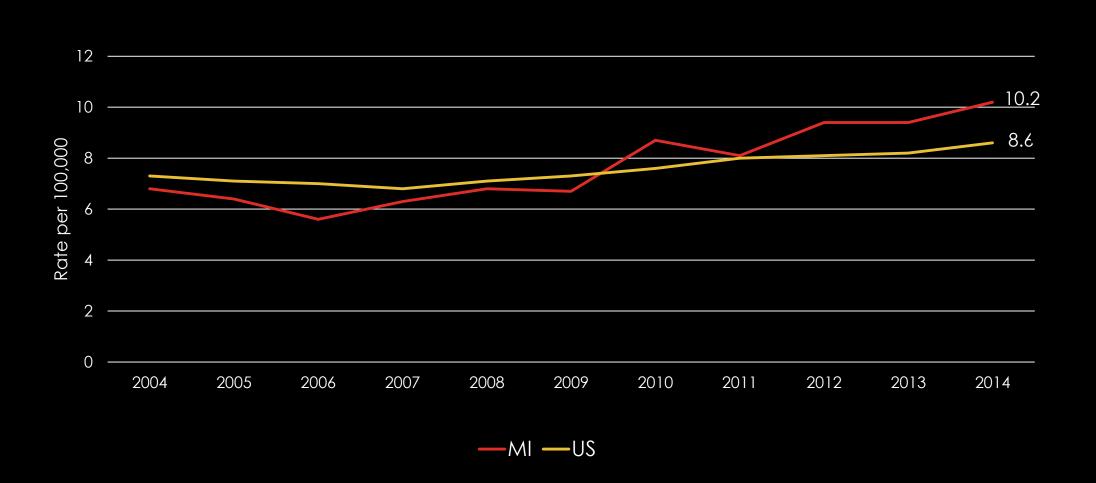

ryday
- There are strategies we know work
- THERE IS A ROLE FOR EVERYONE

Suicide prevention is not exclusively a mental health issue. It is a *health* issue that must be addressed at many levels by different groups working together in a coordinated and synergistic way.

Federal, state, tribal, and local governments; health care systems, insurers, and clinicians; businesses; educational institutions; community-based organizations; and family members, friends, and others—all have a role to play...

2012 National Strategy for Suicide Prevention

 Suicide is one of MANY negative outcomes of MANY interrelated risk factors

 These same risk factors put individuals and communities at risk for MANY interrelated negative health outcomes

### SUICIDE RATES, YOUTH/YOUNG ADULTS U.S. & MI, 2004–2014



### YOUTH SUICIDE IN MI, 2011–2015

| Age Group | 2011 |      | 2012 |      | 2013 |      | 2014 |      | 2015 |      |
|-----------|------|------|------|------|------|------|------|------|------|------|
|           | Ν    | Rate | Ν    | Rate | Ν    | Rate | N    | Rate | N    | Rate |
| 10-14     | 10   | 1.5  | 15   | 2.3  | 17   | 2.6  | 20   | 3.1  | 16   | 2.5  |
| 15-19     | 61   | 8.5  | 71   | 10.2 | 72   | 10.5 | 68   | 10.1 | 71   | 10.6 |
| 20-24     | 97   | 13.9 | 109  | 15.2 | 106  | 14.6 | 121  | 16.5 | 116  | 16.1 |
| Total     | 168  | 8.1  | 195  | 9.4  | 195  | 9.4  | 209  | 10.2 | 203  | 10.0 |

#### SUICIDE RATES IN YOUTH/YOUNG ADULTS AGES 10 –24, MI 2011–2015

**■** 10-14 **■** 15-19 **■** 20-24



# SUICIDE RATES AMONG YOUTH/YOUNG ADULTS BY AGE AND GENDER, MI 201