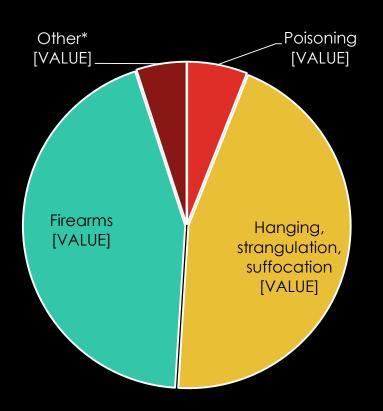

-----|------|------|------|------|------|------|------|
|           | Ν    | Rate | Ν    | Rate | Ν    | Rate | N    | Rate | N    | Rate |
| 10-14     | 10   | 1.5  | 15   | 2.3  | 17   | 2.6  | 20   | 3.1  | 16   | 2.5  |
| 15-19     | 61   | 8.5  | 71   | 10.2 | 72   | 10.5 | 68   | 10.1 | 71   | 10.6 |
| 20-24     | 97   | 13.9 | 109  | 15.2 | 106  | 14.6 | 121  | 16.5 | 116  | 16.1 |
| Total     | 168  | 8.1  | 195  | 9.4  | 195  | 9.4  | 209  | 10.2 | 203  | 10.0 |

#### SUICIDE RATES IN YOUTH/YOUNG ADULTS AGES 10 –24, MI 2011–2015

**■** 10-14 **■** 15-19 **■** 20-24



# SUICIDE RATES AMONG YOUTH/YOUNG ADULTS BY AGE AND GENDER, MI 2010–2014



# SUICIDE RATES AMONG YOUTH/YOUNG ADULTS BY RACE/ETHNICITY, MI 2010–2014



# SUICIDE METHOD, YOUTH/YOUNG ADULTS AGES 10–24, MI 2010 –2014



### CONTINUUM OF PREVENTION

Mental Health



Public Health

BEREAVEMENT SUPPORT