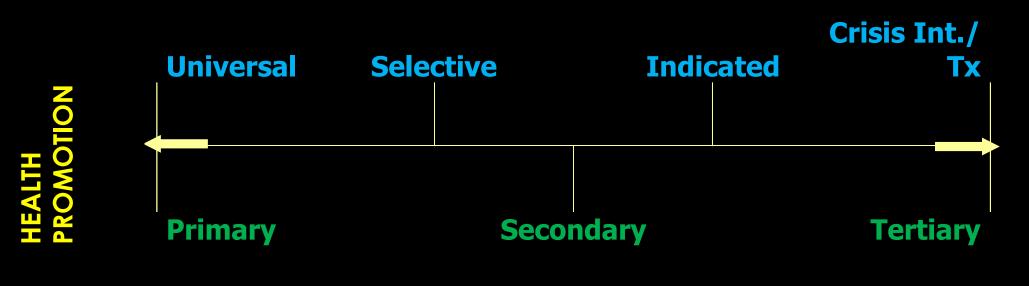

-|------|
|           | Ν    | Rate | Ν    | Rate | Ν    | Rate | N    | Rate | N    | Rate |
| 10-14     | 10   | 1.5  | 15   | 2.3  | 17   | 2.6  | 20   | 3.1  | 16   | 2.5  |
| 15-19     | 61   | 8.5  | 71   | 10.2 | 72   | 10.5 | 68   | 10.1 | 71   | 10.6 |
| 20-24     | 97   | 13.9 | 109  | 15.2 | 106  | 14.6 | 121  | 16.5 | 116  | 16.1 |
| Total     | 168  | 8.1  | 195  | 9.4  | 195  | 9.4  | 209  | 10.2 | 203  | 10.0 |

#### SUICIDE RATES IN YOUTH/YOUNG ADULTS AGES 10 –24, MI 2011–2015

**■** 10-14 **■** 15-19 **■** 20-24



# SUICIDE RATES AMONG YOUTH/YOUNG ADULTS BY AGE AND GENDER, MI 2010–2014



# SUICIDE RATES AMONG YOUTH/YOUNG ADULTS BY RACE/ETHNICITY, MI 2010–2014



# SUICIDE METHOD, YOUTH/YOUNG ADULTS AGES 10–24, MI 2010 –2014



### CONTINUUM OF PREVENTION

Mental Health



Public Health

BEREAVEMENT SUPPORT