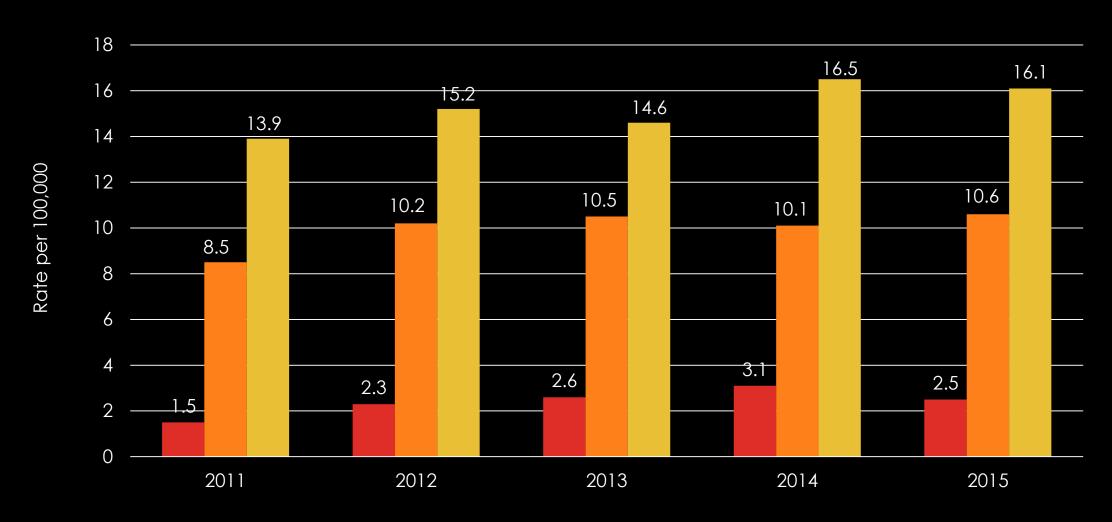

### YOUTH SUICIDE IN MI, 2011–2015

| Age Group | 2011 |      | 2012 |      | 2013 |      | 2014 |      | 2015 |      |
|-----------|------|------|------|------|------|------|------|------|------|------|
|           | Ν    | Rate | Ν    | Rate | Ν    | Rate | N    | Rate | N    | Rate |
| 10-14     | 10   | 1.5  | 15   | 2.3  | 17   | 2.6  | 20   | 3.1  | 16   | 2.5  |
| 15-19     | 61   | 8.5  | 71   | 10.2 | 72   | 10.5 | 68   | 10.1 | 71   | 10.6 |
| 20-24     | 97   | 13.9 | 109  | 15.2 | 106  | 14.6 | 121  | 16.5 | 116  | 16.1 |
| Total     | 168  | 8.1  | 195  | 9.4  | 195  | 9.4  | 209  | 10.2 | 203  | 10.0 |

#### SUICIDE RATES IN YOUTH/YOUNG ADULTS AGES 10 –24, MI 2011–2015

**■** 10-14 **■** 15-19 **■** 20-24